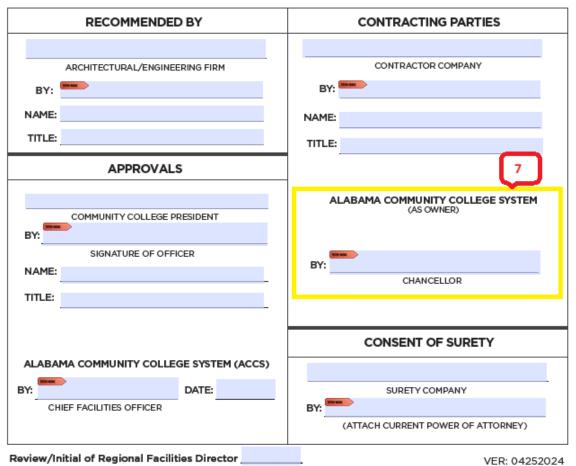

## CONTRACT CHANGE ORDER FLOWCHART

Review/Initial of Regional Facilities Director

## ACCS FORM 2-F

VER: 04252024

\*NOTE: Any Change Orders without documented ACCS Facilities Division approval will be at the expense of the Architect and/or the Contractor.

| ACCS PROJECT#:                                                                                                                                                                                                                                                 |                                            |
|----------------------------------------------------------------------------------------------------------------------------------------------------------------------------------------------------------------------------------------------------------------|--------------------------------------------|
| CHANGE ORDER#:                                                                                                                                                                                                                                                 |                                            |
| DATE:                                                                                                                                                                                                                                                          |                                            |
| PROJECT:                                                                                                                                                                                                                                                       |                                            |
| TO:                                                                                                                                                                                                                                                            |                                            |
| Address:                                                                                                                                                                                                                                                       |                                            |
| TERMS: You are hereby authorized, subject to the project, to make the following changes thereto in dated:  FURNISH the necessary labor, materials, and equipment (Description of work to be done or changes to be made. If the identify the attachment below.) | accordance with your proposal(s) pment to: |
| 1                                                                                                                                                                                                                                                              |                                            |